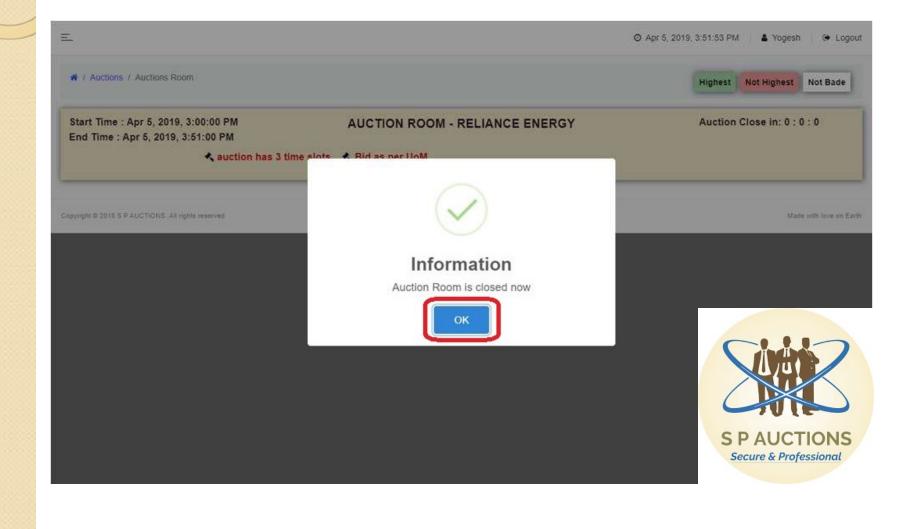

#### Once all the listed Serial Nos. close, below POP UP appears. Click on "OK".