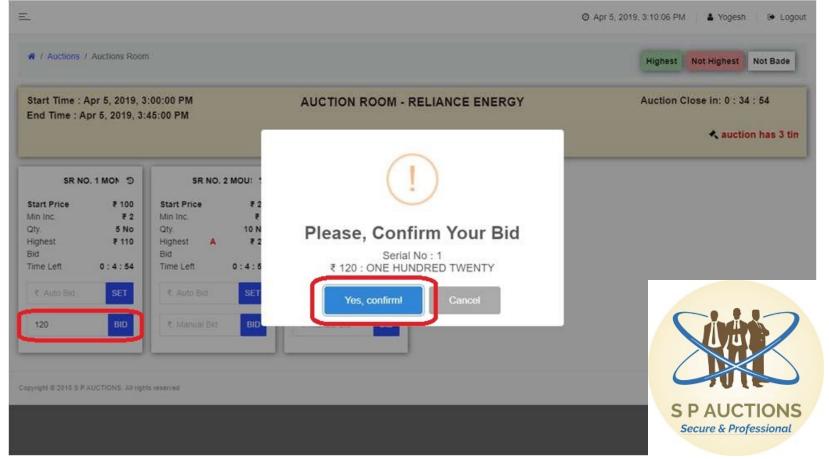

Manual Bid - You can enter value with Minimum Increment/Decrement & Maximum of 5 times of Minimum Increment/ Decrement. For placing Manual bid, kindly input your bid in Manual Bid window & click on "BID". Before accepting bids, system will confirm your bids in words. Check it & once you click on "YES, CONFIRM" system will accept your bid.

# If your bid is accepted by system, below POP UP appears. Click on "OK".

| <u>-</u>                                                                                                                                                                                                                                                              |                                                                                                                                                                                                                                                                                                                                                                                                                                                                                                                                                                                                                                                                                                                                                                                                                                                                                                                                                                                                                                                                                                                                                                                                                                                                                                                                                                                                                                                                                                                     |                                                          | Ø Apr 5, 2019, 3:10:16 PM 🔰 🌢 Yogesh 👘 Logout |
|-----------------------------------------------------------------------------------------------------------------------------------------------------------------------------------------------------------------------------------------------------------------------|---------------------------------------------------------------------------------------------------------------------------------------------------------------------------------------------------------------------------------------------------------------------------------------------------------------------------------------------------------------------------------------------------------------------------------------------------------------------------------------------------------------------------------------------------------------------------------------------------------------------------------------------------------------------------------------------------------------------------------------------------------------------------------------------------------------------------------------------------------------------------------------------------------------------------------------------------------------------------------------------------------------------------------------------------------------------------------------------------------------------------------------------------------------------------------------------------------------------------------------------------------------------------------------------------------------------------------------------------------------------------------------------------------------------------------------------------------------------------------------------------------------------|----------------------------------------------------------|-----------------------------------------------|
| # / Auctions / Auctions Room                                                                                                                                                                                                                                          | m                                                                                                                                                                                                                                                                                                                                                                                                                                                                                                                                                                                                                                                                                                                                                                                                                                                                                                                                                                                                                                                                                                                                                                                                                                                                                                                                                                                                                                                                                                                   |                                                          | Highest Not Highest Not Bade                  |
| Start Time : Apr 5, 2019, 3<br>End Time : Apr 5, 2019, 3                                                                                                                                                                                                              | :45:00 PM                                                                                                                                                                                                                                                                                                                                                                                                                                                                                                                                                                                                                                                                                                                                                                                                                                                                                                                                                                                                                                                                                                                                                                                                                                                                                                                                                                                                                                                                                                           | AUCTION ROOM - RELIANCE ENERGY                           | Auction Close in: 0 : 34 : 43                 |
| NO. 1 MONITOR         D           Start Price         ₹ 100           Min Inc.         ₹ 2           Qty.         5 No           Highest         ₹ 120           Bid         Time Left         0 : 4 : 43           ₹. Auto Bid         SET           120         BiD | Image: No. 2 MOUSE       Image: Start Price       Image: 2 Min Inc.       Image: 2 Min Inc. | Success   Bid Posted Successfully.     CK     Manual Bid |                                               |