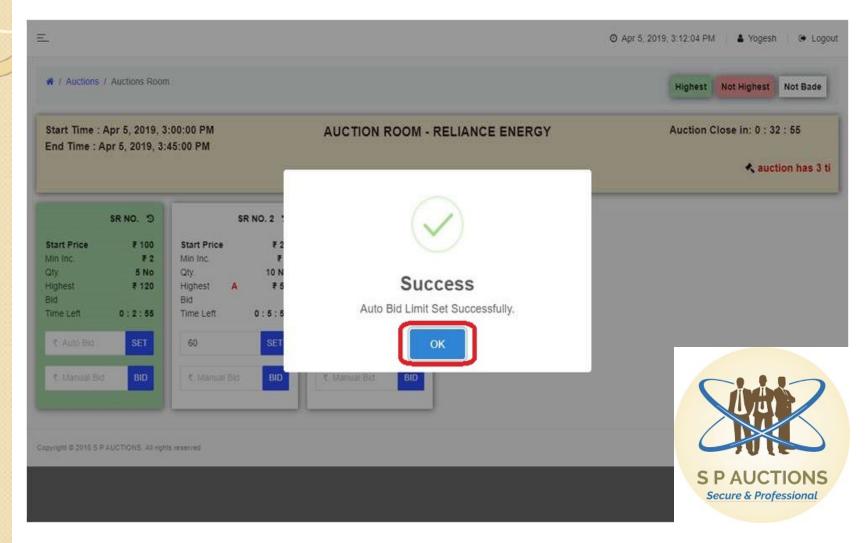

For placing Auto bid, kindly enter any value that you wish above/below the Start Price or current Highest/ Lowest Bid in the Auto Bid window & click on "SET". Before accepting bids, system will confirm your bids in words. Check it. Once you click on "YES, CONFIRM" the system Registers it.

### If your bid is accepted by the system, below POP UP appears. Click on "OK".

If your BID is equal/ less/ Higher than Start/ Highest/ Lowest Price or not in multiples of Increment/ Decrement you would get an ERROR POP UP alert on screen.