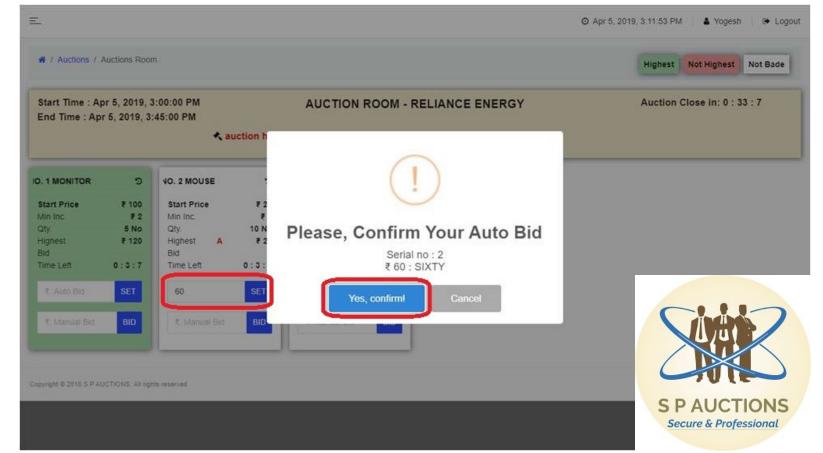

For placing Auto bid, kindly enter any value that you wish above/below the Start Price or current Highest/ Lowest Bid in the Auto Bid window & click on "SET". Before accepting bids, system will confirm your bids in words. Check it. Once you click on "YES, CONFIRM" the system Registers it.